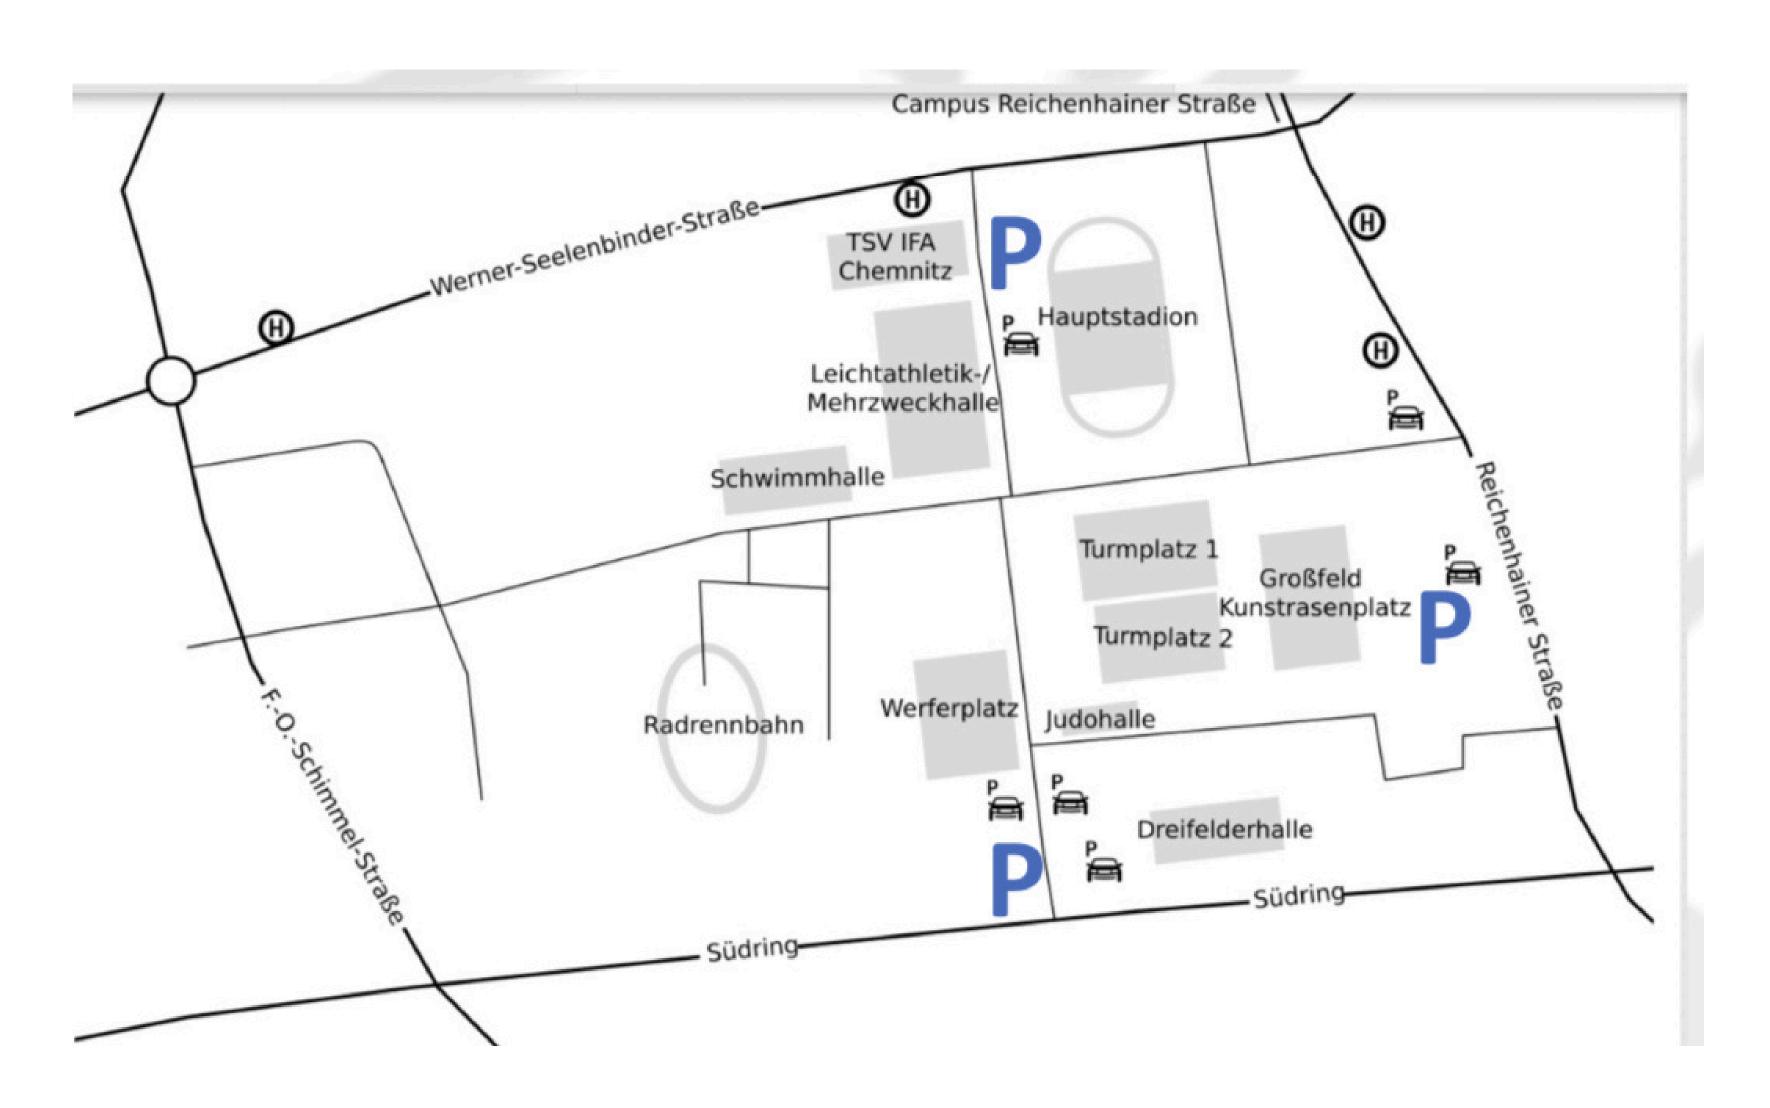

# CHEMNITZ OPEN 2025 + PARA-KARATE

place: Leichtathletik-/Mehrzweckhalle Sportforum Chemnitz Reichenhainer Straße 154 09125 Chemnitz

organiser: Bushido Chemnitz

department Karate of the CWSV

time table: start Kata 9:00 Uhr start Kumite from 14:00 Uhr